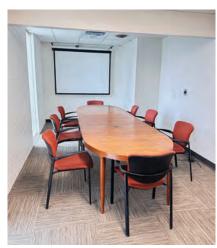

**BUILDING:** 8,586 SF. YOC 1964; Renov 2018. 2-story masonry construction. Ready for occupancy. 2-story. New central HVAC, windows, flooring, electrical panels, lighting, etc. Full build-out, office intensive, multi-tenant. Elevator (non-working currently).

### Interior Images from 7400 W 14th Ave