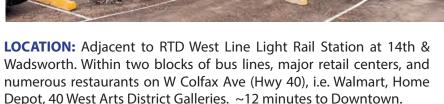

Within the W Colfax Reinvestment Area and W Colfax Community Assn.

**PARCEL:** 20,497 SF; .47 acre, 102.3' x 200.3'. **PARKING:** 29 spaces, fenced, double gated, drive surrounds building. Access: 24 /7.

#### 7400 W 14th Ave, Lakewood, CO 80214

**TRAFFIC COUNT:** On Wadsworth Blvd (CO 121) S of 14th – 44,795 vehicles/day (2022) On W 14th Ave E of Wadsworth Blvd (CO 121) – 6,000 vehicles/day

| DEMOGRAPHICS:              | 1 Mile   | 3 Mile   | 5 Mile    |
|----------------------------|----------|----------|-----------|
| 2023 Total Population      | 16,497   | 143,014  | 400,666   |
| Pop Growth 2020-2024       | .6%      | .4%      | .2%       |
| Household Growth 2020-2024 | 1.3%     | 1.3%     | 1.5%      |
| Average Household Income   | \$74,782 | \$96,706 | \$103,349 |