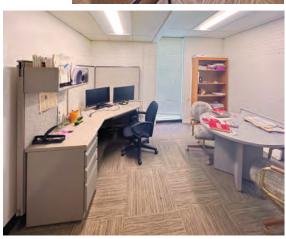

es: general offices, retail, community building, daycare, gallery/studio, school, religious, apartments, etc. Opportunity Zone!

Within the W Colfax Reinvestment Area and W Colfax Community Assn.

**PARCEL:** 20,497 SF; .47 acre, 102.3' x 200.3'. **PARKING:** 29 spaces, fenced, double gated, drive surrounds building. Access: 24 /7.

**BUILDING:** 8,586 SF. YOC 1964; Renov 2018. 2-story masonry construction. Ready for occupancy. 2-story. New central HVAC, windows, flooring, electrical panels, lighting, etc. Full build-out, office intensive, multi-tenant. Elevator (non-working currently).

**UPSIDE:** Investment: Future TOD development site for Multi-Family. Zoned for up to 8 stories. Potential incentives/tax credits exist.

PRICE: \$1,296,000

\$151/SF • Possible Seller Carry Financing.





## Commercial Advisors, LLC

P.O. Box 40123 Denver, CO 80204



#### 7400 W 14th Ave, Lakewood, CO 80214



**TRAFFIC COUNT:** On Wadsworth Blvd (CO 121) S of 14th – 44,795 vehicles/day (2022) On W 14th Ave E of Wadsworth Blvd (CO 121) – 6,000 vehicles/day

| DEMOGRAPHICS:              | 1 Mile   | 3 Mile   | 5 Mile    |
|----------------------------|----------|----------|-----------|
| 2023 Total Population      | 16,497   | 143,014  | 400,666   |
| Pop Growth 2020-2024       | .6%      | .4%      | .2%       |
| Household Growth 2020-2024 | 1.3%     | 1.3%     | 1.5%      |
| Average Household Income   | \$74,782 | \$96,706 | \$103,349 |



Property Taxes, Annual: currently tax exempt. Estimated \$1.75/SF or ~\$15,000/yr. "FOR LEASE" possibility and Option to Purchase: Ask Broker.

Alt