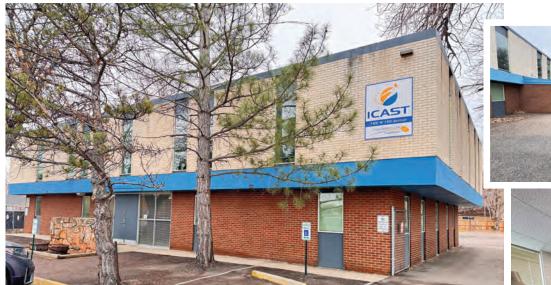

# FOR SALE: 8,586 SF Office Building on 20,497 SF Lot (.47 acre) 7400 W 14th Ave, Lakewood, CO 80214

**ZONING:** M-C-T, Lakewood: Mixed Use-Core-Transit. Many possible uses: general offices, retail, community building, daycare, gallery/studio, school, religious, apartments, etc. Opportunity Zone!

**BUILDING:** 8,586 SF. YOC 1964; Renov 2018. 2-story masonry construction. Ready for occupancy. 2-story. New central HVAC, windows, flooring, electrical panels, lighting, etc. Full build-out, office intensive, multi-tenant. Elevator (non-working currently).