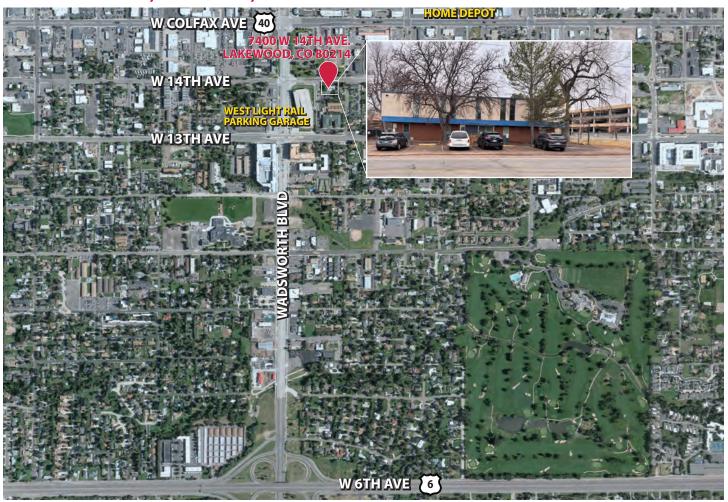

# FOR SALE: 8,586 SF Office Building on 20,497 SF Lot (.47 acre) 7400 W 14th Ave, Lakewood, CO 80214

**ZONING:** M-C-T, Lakewood: Mixed Use-Core-Transit. Many possible uses: general offices, retail, community building, daycare, gallery/studio, school, religious, apartments, etc. Opportunity Zone!

#### 7400 W 14th Ave, Lakewood, CO 80214

**TRAFFIC COUNT:** On Wadsworth Blvd (CO 121) S of 14th – 44,795 vehicles/day (2022) On W 14th Ave E of Wadsworth Blvd (CO 121) – 6,000 vehicles/day

| DEMOGRAPHICS:              | 1 Mile   | 3 Mile   | 5 Mile    |
|----------------------------|----------|----------|-----------|
| 2023 Total Population      | 16,497   | 143,014  | 400,666   |
| Pop Growth 2020-2024       | .6%      | .4%      | .2%       |
| Household Growth 2020-2024 | 1.3%     | 1.3%     | 1.5%      |
| Average Household Income   | \$74,782 | \$96,706 | \$103,349 |